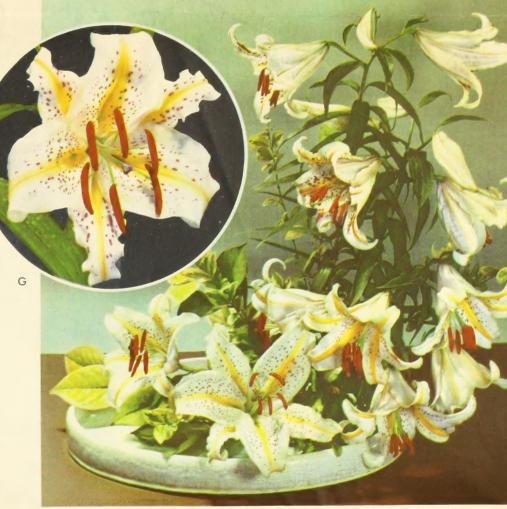

(See other side for named varieties)

- A. GOLDEN CHALICE HYBRIDS.... A true-breeding strain of richly colored, golden upright lilies that are a joy to behold. These hybrids, masses of golden cups on tall straight stems, flower in June. Each, 60¢; three for \$1.50.
- B. FIREFLAME.... A vivid sparkling Indian-red that arrests the eye. Wide-petaled flowers of great substance that face straight outwards, with glossy, deep green foliage. Late June-flowering. Three feet tall and exceptionally sturdy. Excellent for pot plants and herbaceous borders. Each, \$1.25; three for \$3.50.
- C. HARLEQUIN.... A soft yellow-orange lily, with burnished gold stripe down the center of each petal and heavily spotted with minute maroon or black dots. Outward-facing; wide petals, with as many as twelve well-spaced flowers per stem. Each, \$1.25; three for \$3.50.
- D. LUCKY STAR.... A brilliant new introduction. Vigorous and sturdy, attaining four feet in height, free-growing, easy to propagate, disease-resistant. Large deep cherry-red outward-facing flowers, well-spaced in open heads. Blooms end of July, later than the Mid-Century lilies. Each, \$3.50; three for \$10.00.
- E. WHITE MARTAGON.... The true white mountain lily from Dalmatia. Dainty, wax-like flowers, gracefully spaced on four foot stems, with warm green foliage. One of the most permanent of all lilies. June-flowering. Will increase from year to year, forming larger and finer spikes. Should be planted not more than four inches deep in a well-drained sunny location. Each, \$1.00; three for \$2.75.
- F. MID-CENTURY HYBRIDS, MIXED.... Selected out of thousands of Tiger-Candlestick hybrids for beauty, hardiness and vigor. Plant in groups in border for color and cutting. Each, 50¢; three for \$1.25.
- G. GOLD BAND LILIES.... We offer only the true L. auralum platyphyllum, the much sought-after, strong-growing, wide-leaved type. Immense seven to nine inch, fragrant, waxy-white, bowl-shaped blooms, golden-streaked and often crimson-spotted, as many as fifteen to the six or seven foot high stem. Flowers in August and September. Each, \$1.50; three for \$4.00.
- H. OLYMPIC PINK.... An indescribably beautiful flower. A few Olympic Hybrids showing pink were re-crossed and their offspring reselected. The result is a limited number of new robust, giant